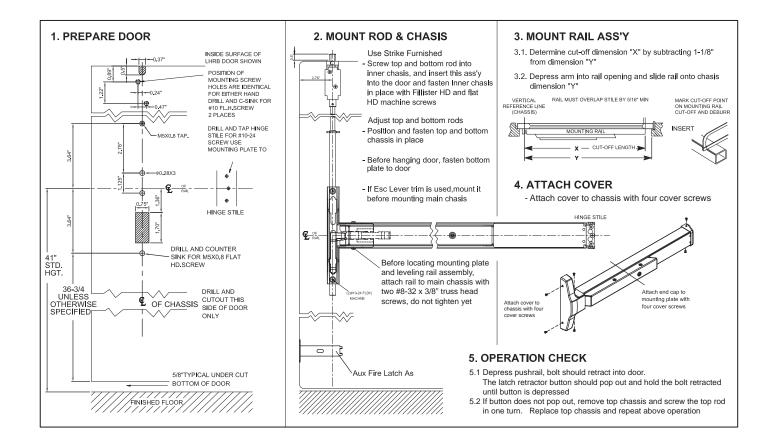

## CALROYAL INSTALLATION INSTRUCTIONS FOR LBRGLSCVR9800 SERIES NARROW HEAD LBR CONCEALED VERTICAL ROD PANIC EXIT DEVICE FOR GLASS DOORS Тор Chasis Available stock length THIS EXIT DEVICE IS HANDED - For 32" doors, Device can be cut to CHECK HAND OF DEVICE AGAINST APPLICATION Top fit doors down to 24" wide Bolt - For 36" doors, Device can be cut to OUT RIGHT HAND LEFT HAND REVERSE BEVEL fit doors down to 32" wide REVERSE BEVEL - For 48" doors, Device can be cut to fit doors down to 36" wide **DOUBLE DOORS** Top Rod End Cap Door Surface must be flush to allow Exit Device rest on flat surface of the door Main Chasis Mounting Fillister HD Rail Machine Screw Mounting Plate Inner 9 Chasis 0 @ Push Rail 0 Head Cover #10-21 FLL HD Machine screws or #10x1" FL HD wood screws Flat HD Machine Screw If Esc Lever trim is used. See Instruction sheet packed with the trim Aux Fire Latch As